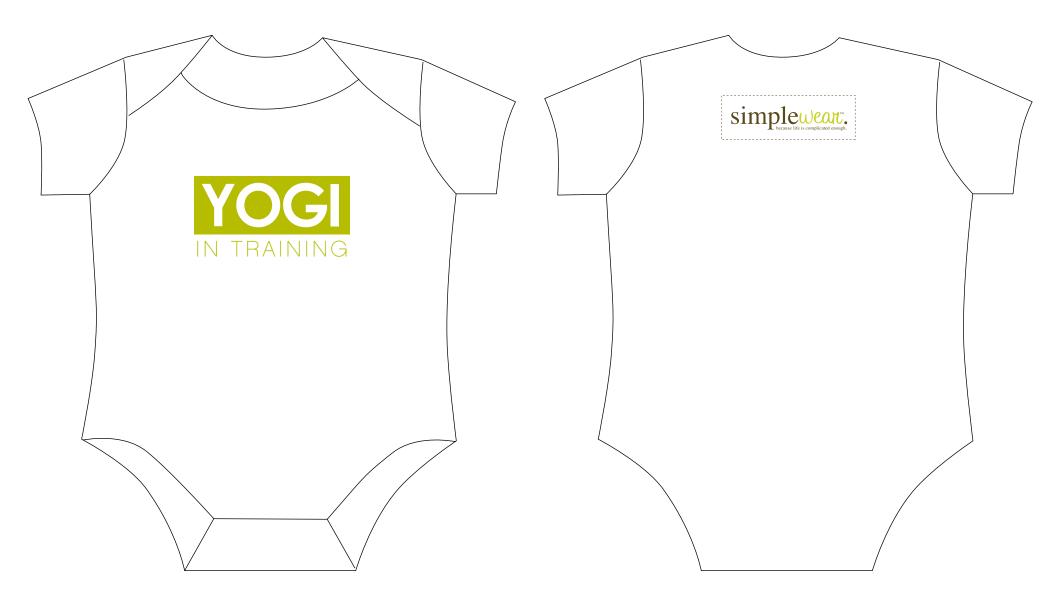

ITEM DESCRIPTION: DAD PROMOTION ITEM #: 164

ITEM DESCRIPTION: PARENT PROMOTION ITEM #: 165

ITEM DESCRIPTION: YOGI IN TRAINING ITEM #: 166

\*\*ALSO AVAILABLE AS 2 OF A KIND, 3 OF A KIND OR 4 OF A KIND FOR MULTIPLES