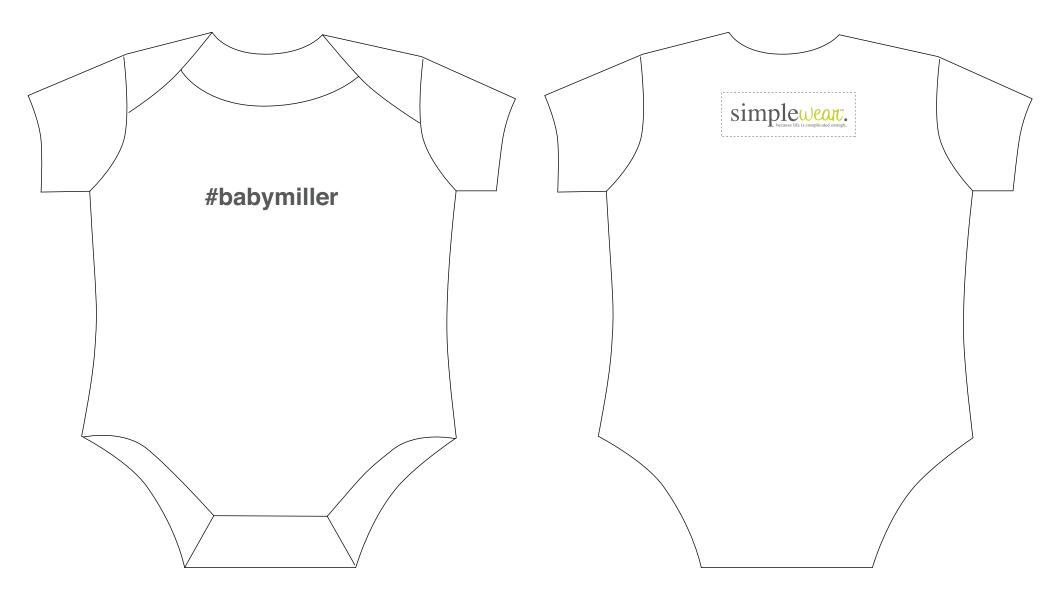

ITEM DESCRIPTION: SINGLE CARD DRAW\* ITEM #: 167

ITEM DESCRIPTION: HASHTAG BABY ITEM #: 168

ITEM DESCRIPTION: DADDY'S LITTLE SAILOR ITEM #: 169

ITEM DESCRIPTION: THE PERFECT LITTLE MIX ITEM #: 170

ITEM DESCRIPTION: ARRIVING BABY ITEM #: 171