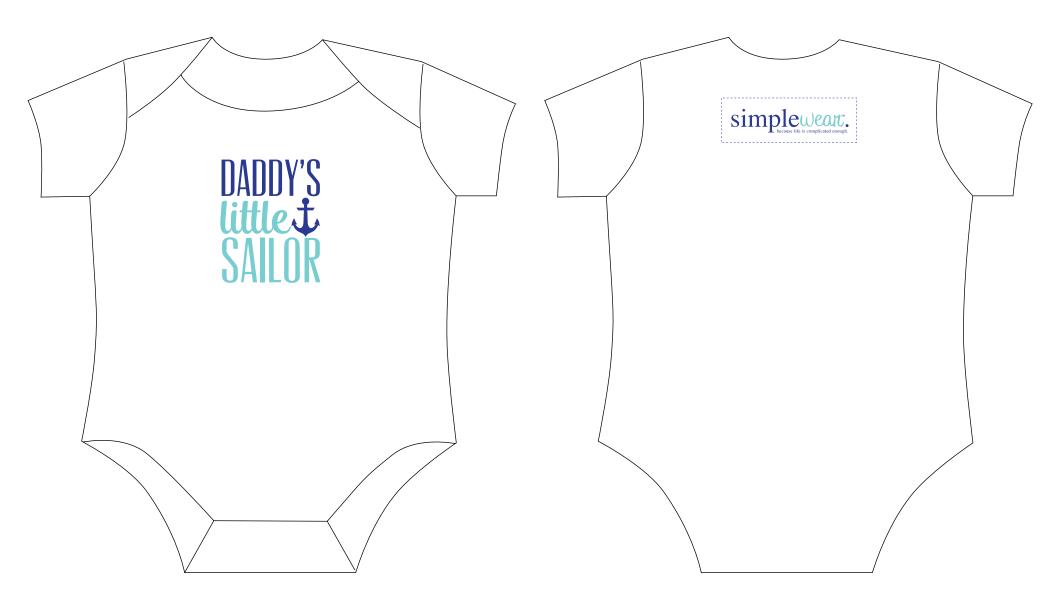

ITEM DESCRIPTION: SINGLE CARD DRAW\* ITEM #: 167

ITEM DESCRIPTION: HASHTAG BABY ITEM #: 168

ITEM DESCRIPTION: DADDY'S LITTLE SAILOR ITEM #: 169

ITEM DESCRIPTION: THE PERFECT LITTLE MIX ITEM #: 170

ITEM DESCRIPTION: ARRIVING BABY ITEM #: 171