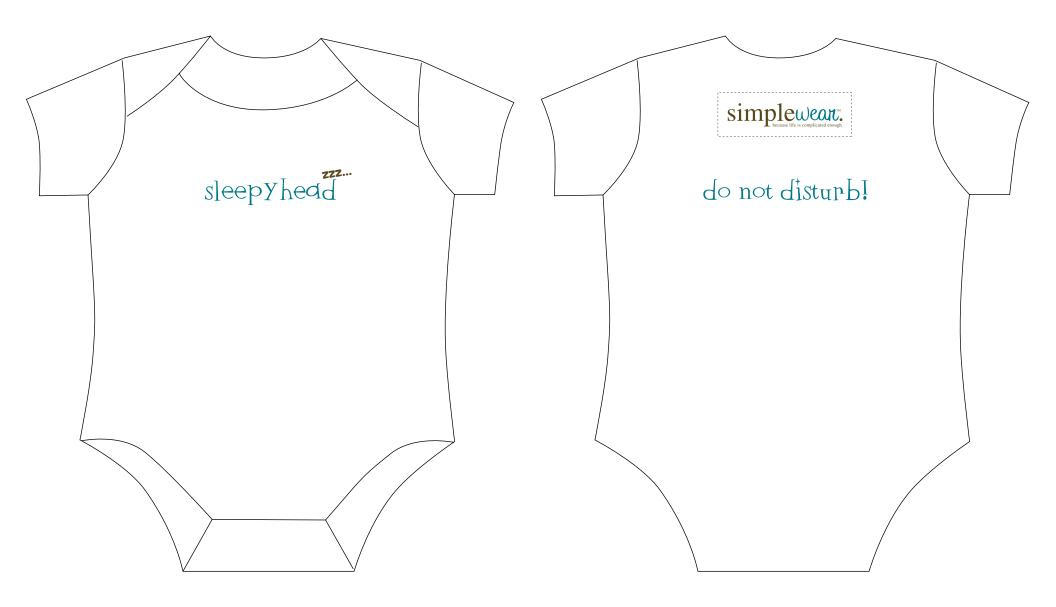

ITEM DESCRIPTION: B IS FOR BOY ITEM #: 105

ITEM DESCRIPTION: G IS FOR GIRL ITEM #: 106

ITEM DESCRIPTION: LITTLE DREAMER ITEM #: 107

ITEM DESCRIPTION: SLEEPYHEAD ITEM #: 108

TEM DESCRIPTION: LITTLE BOY MAIN INGREDIENTS ITEM #: 109