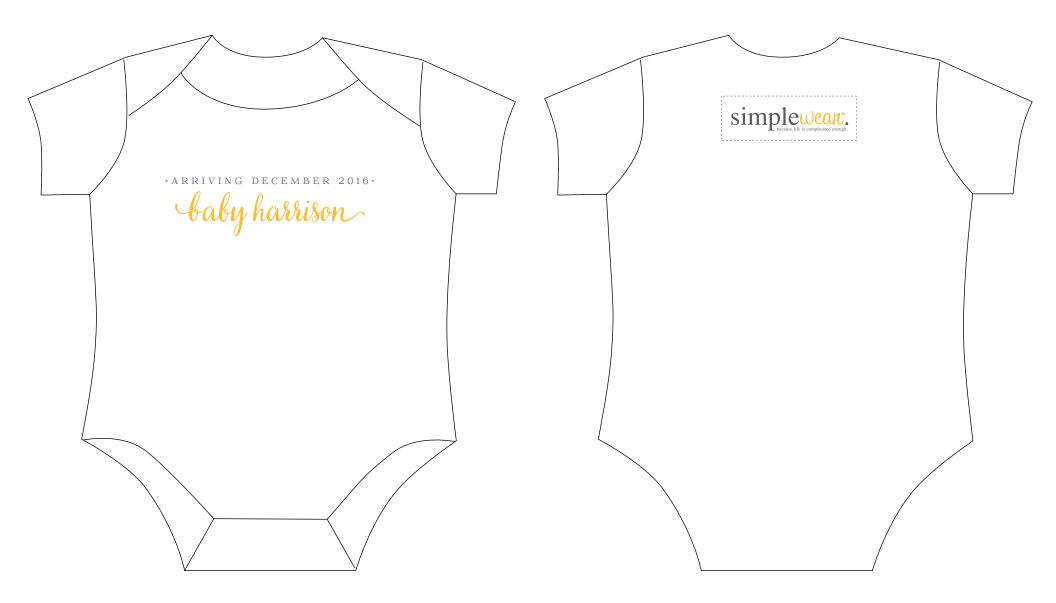

ITEM DESCRIPTION: SINGLE CARD DRAW\* ITEM #: 167

ITEM DESCRIPTION: HASHTAG BABY ITEM #: 168

ITEM DESCRIPTION: DADDY'S LITTLE SAILOR ITEM #: 169

ITEM DESCRIPTION: THE PERFECT LITTLE MIX ITEM #: 170

ITEM DESCRIPTION: ARRIVING BABY ITEM #: 171