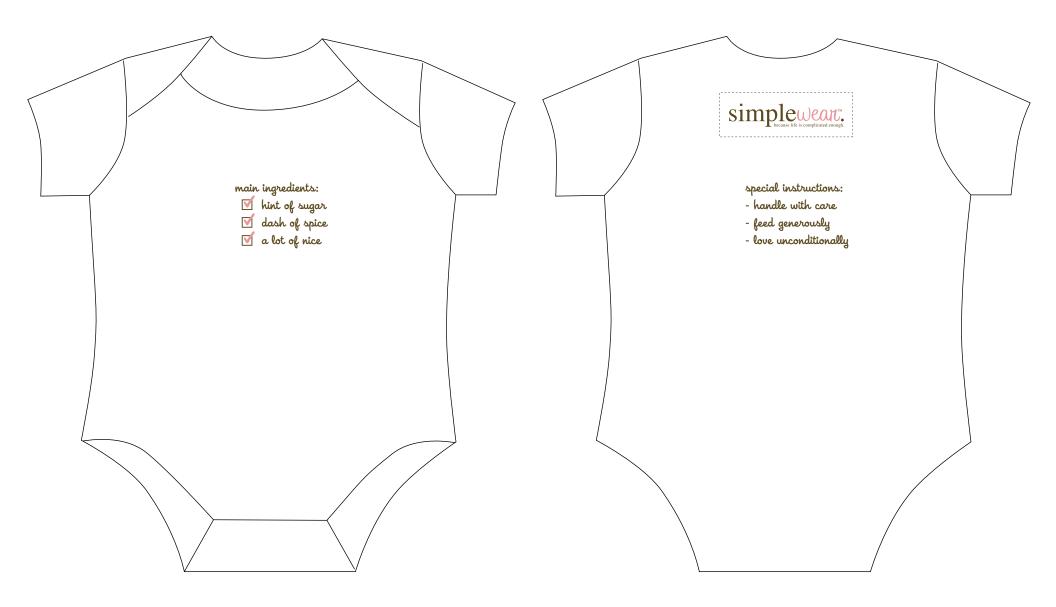

TEM DESCRIPTION: LITTLE GIRL MAIN INGREDIENTS ITEM #: 110

ITEM DESCRIPTION: MOMMY'S LITTLE MAN ITEM #: 111

ITEM DESCRIPTION: DADDY'S LITTLE GIRL ITEM #: 112

ITEM DESCRIPTION: SPECIAL DELIVERY ITEM #: 113