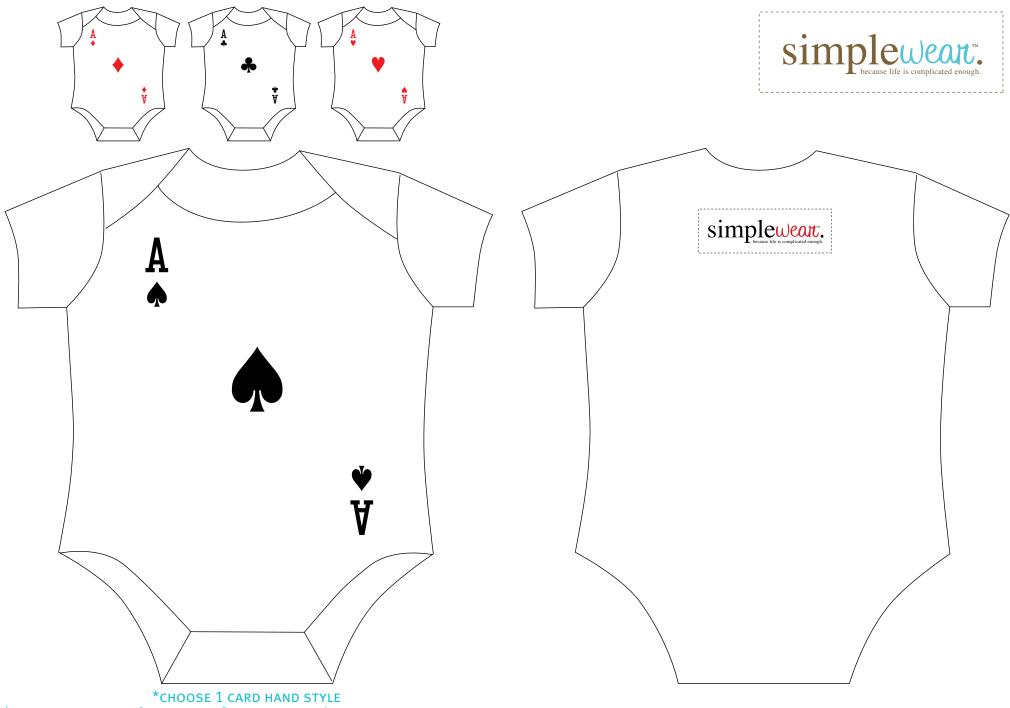

ITEM DESCRIPTION: DAD PROMOTION ITEM #: 164

ITEM DESCRIPTION: PARENT PROMOTION ITEM #: 165

ITEM DESCRIPTION: YOGI IN TRAINING ITEM #: 166

\*\*ALSO AVAILABLE AS 2 OF A KIND, 3 OF A KIND OR 4 OF A KIND FOR MULTIPLES

ITEM DESCRIPTION: SINGLE CARD DRAW\* ITEM #: 167

ITEM DESCRIPTION: HASHTAG BABY ITEM #: 168

ITEM DESCRIPTION: DADDY'S LITTLE SAILOR ITEM #: 169

ITEM DESCRIPTION: THE PERFECT LITTLE MIX ITEM #: 170

ITEM DESCRIPTION: ARRIVING BABY ITEM #: 171