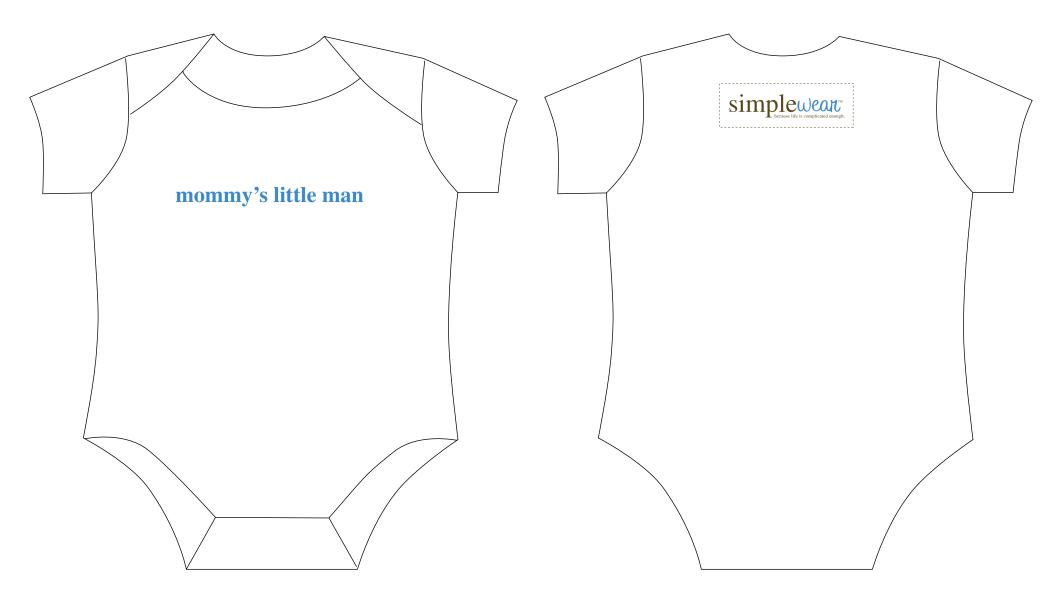

TEM DESCRIPTION: LITTLE GIRL MAIN INGREDIENTS ITEM #: 110

ITEM DESCRIPTION: MOMMY'S LITTLE MAN ITEM #: 111

ITEM DESCRIPTION: DADDY'S LITTLE GIRL ITEM #: 112

ITEM DESCRIPTION: SPECIAL DELIVERY ITEM #: 113