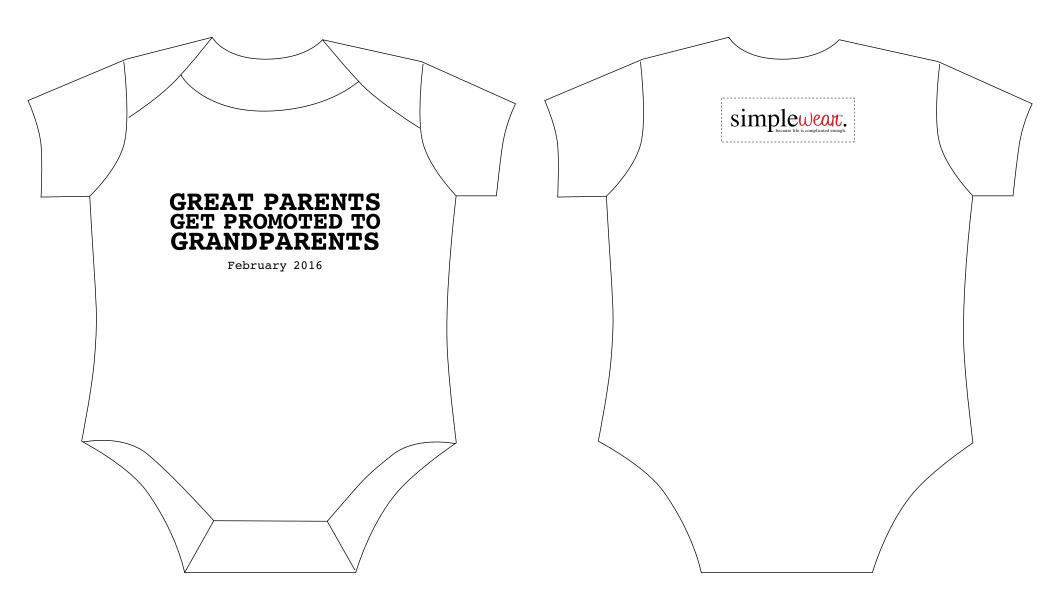

ITEM DESCRIPTION: DAD PROMOTION ITEM #: 164

ITEM DESCRIPTION: PARENT PROMOTION ITEM #: 165

ITEM DESCRIPTION: YOGI IN TRAINING ITEM #: 166

\*\*ALSO AVAILABLE AS 2 OF A KIND, 3 OF A KIND OR 4 OF A KIND FOR MULTIPLES