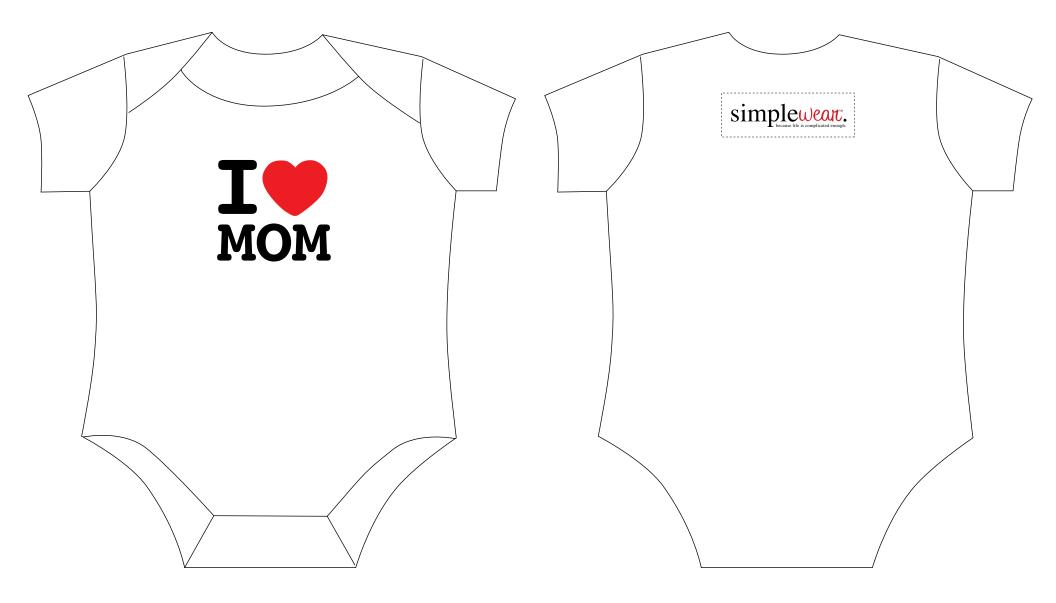

ITEM DESCRIPTION: LOVED AND SPOILED BY ITEM #: 155

ITEM DESCRIPTION: LITTLE BIZZY BEE ITEM #: 156

ITEM DESCRIPTION: HELLO MY NAME IS ITEM #: 157

ITEM DESCRIPTION: I HEART DAD ITEM #: 158

ITEM DESCRIPTION: I HEART MOM ITEM #: 159