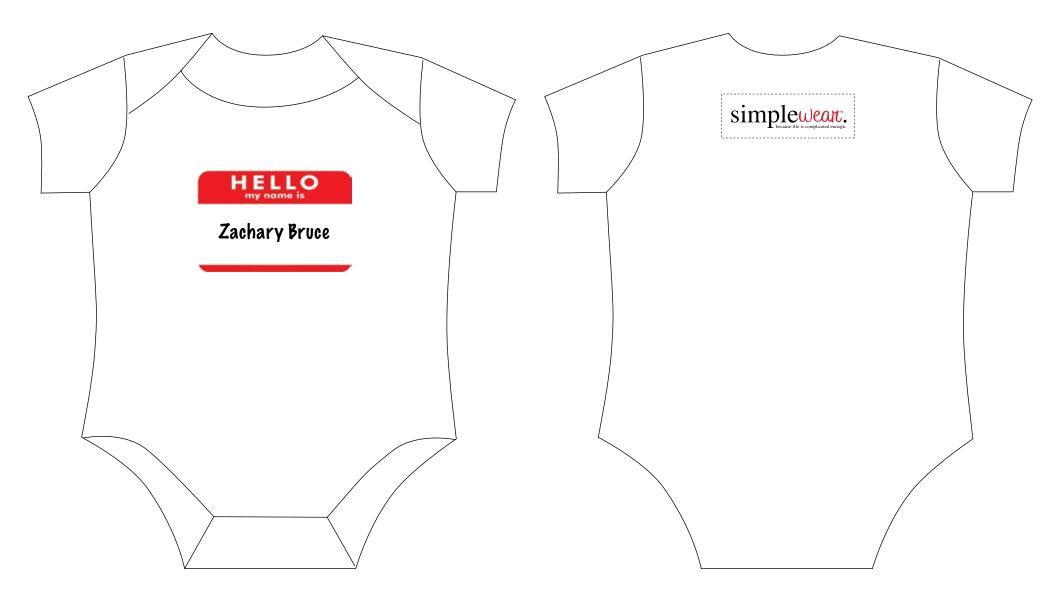

ITEM DESCRIPTION: LOVED AND SPOILED BY ITEM #: 155

ITEM DESCRIPTION: LITTLE BIZZY BEE ITEM #: 156

ITEM DESCRIPTION: HELLO MY NAME IS ITEM #: 157

ITEM DESCRIPTION: I HEART DAD ITEM #: 158

ITEM DESCRIPTION: I HEART MOM ITEM #: 159