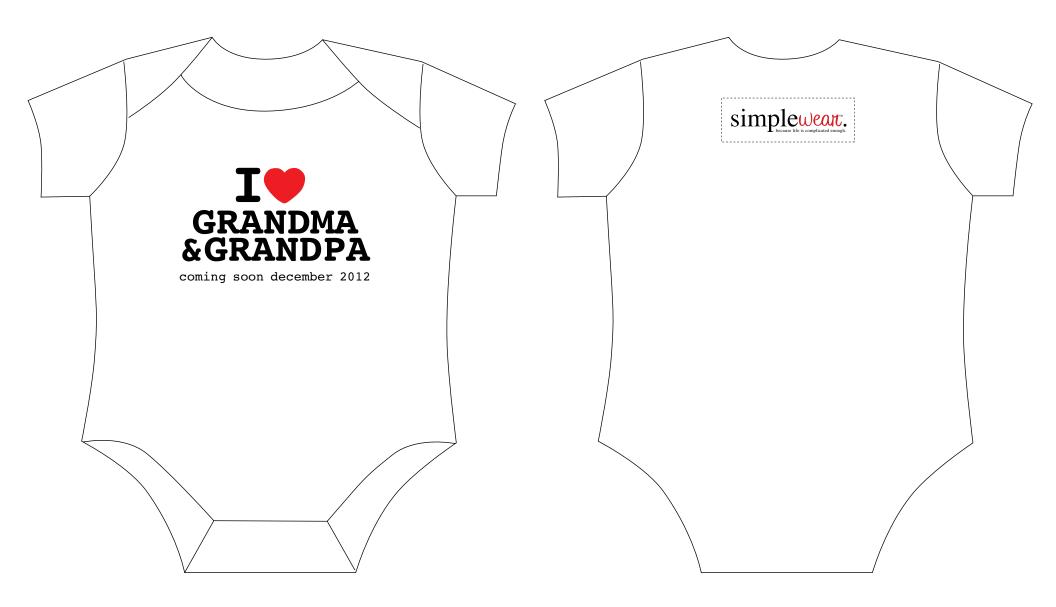

ITEM DESCRIPTION: I HEART GRANDMA & GRANDPA (COMING SOON...)

ITEM #: 160

ITEM DESCRIPTION: COMING SOON... ITEM #: 161

ITEM DESCRIPTION: BABY ARRIVING ITEM #: 162

ITEM DESCRIPTION: MOM PROMOTION ITEM #: 163