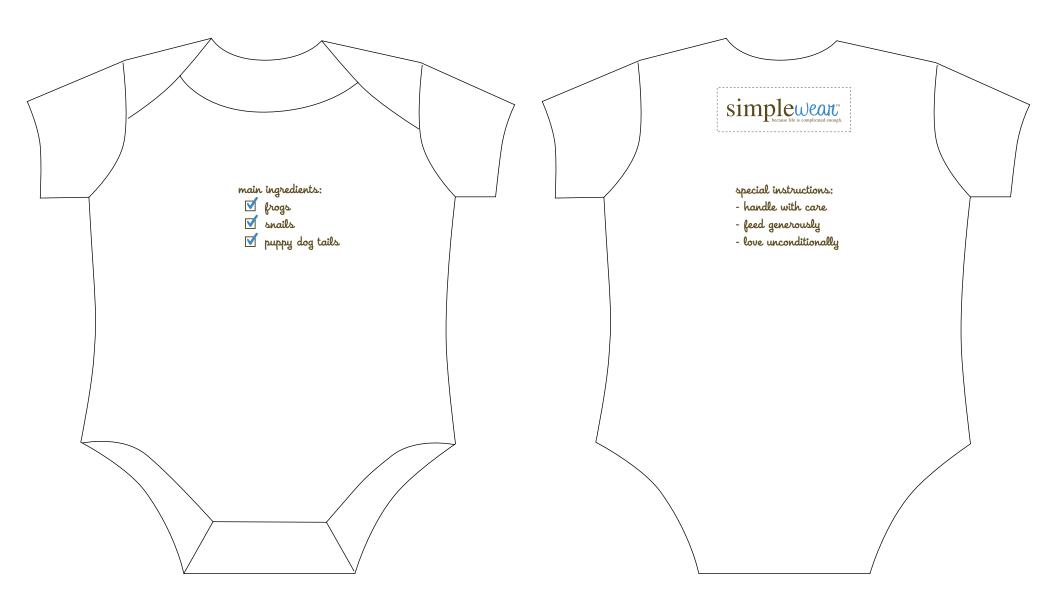

ITEM DESCRIPTION: B IS FOR BOY ITEM #: 105

ITEM DESCRIPTION: G IS FOR GIRL ITEM #: 106

ITEM DESCRIPTION: LITTLE DREAMER ITEM #: 107

ITEM DESCRIPTION: SLEEPYHEAD ITEM #: 108

TEM DESCRIPTION: LITTLE BOY MAIN INGREDIENTS ITEM #: 109