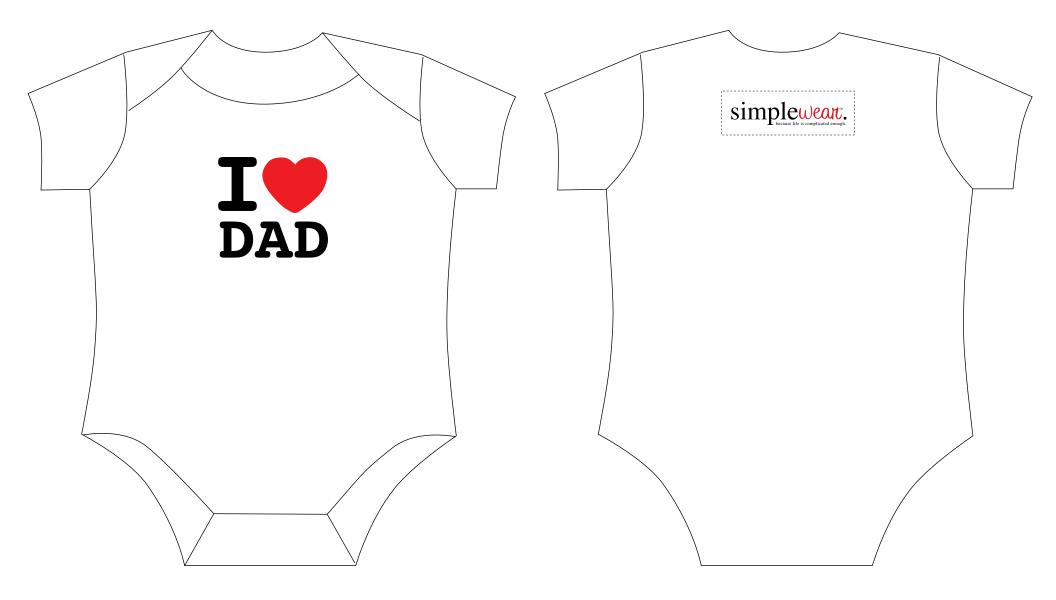

ITEM DESCRIPTION: LOVED AND SPOILED BY ITEM #: 155

ITEM DESCRIPTION: LITTLE BIZZY BEE ITEM #: 156

ITEM DESCRIPTION: HELLO MY NAME IS ITEM #: 157

ITEM DESCRIPTION: I HEART DAD ITEM #: 158

ITEM DESCRIPTION: I HEART MOM ITEM #: 159